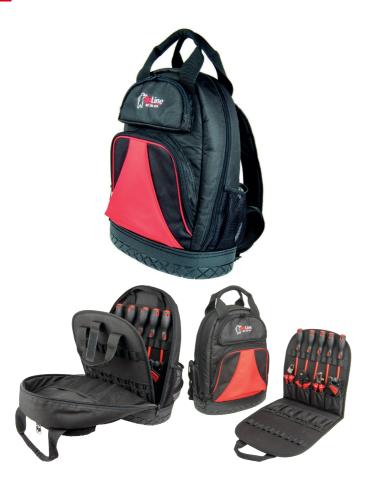

# **Tool Backpack**

# With removable tool holder panel!

### Description

Tools backpack.

Carried on the back or by hand using the two handles

### Technical details

 $\bullet$  Tool panel with 4 storage faces, each fitted with 8 pockets and 10 pen and/or

screwdriver slots.

- Large interior compartment with zipper.
- Reinforced pack base to lay it on the ground open or closed for permanent access

to the tools.

- Comfortable with padded back and shoulder straps.
- Ergonomic thanks to appropriate tool distribution on the level of the back
- Cell phone and water bottle compartment